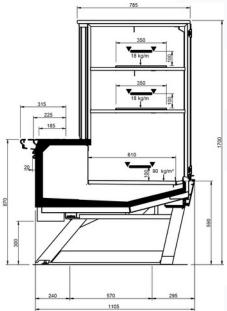

### Technical features

| VELVET TOWER |        |     |      |      |      |
|--------------|--------|-----|------|------|------|
| Length mm    |        | 937 | 1250 | 1875 | 2500 |
| VELVET TOWER | DESIGN | •   | •    | •    | •    |
|              | STUDIO | •   | •    | •    | •    |
|              | STYLE  | •   | •    | •    | •    |

#### STYLE FEET