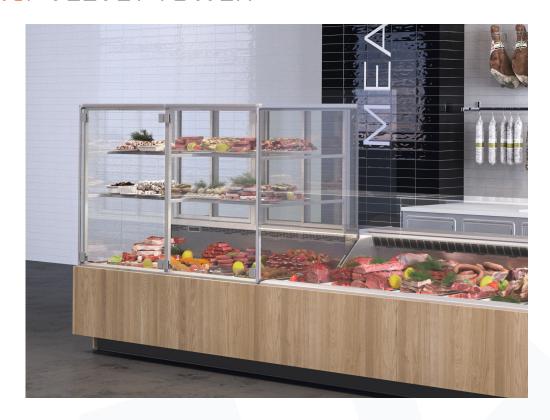

# Serve-over VELVET TOWER









### Product categories











### Technical features



















| VELVET TOWER |        |     |      |      |      |
|--------------|--------|-----|------|------|------|
| Length mm    |        | 937 | 1250 | 1875 | 2500 |
| VELVET TOWER | DESIGN | •   | •    | •    | •    |
|              | STUDIO | •   | •    | •    | •    |
|              | STYLE  | •   | •    | •    | •    |









#### STYLE FEET





# Legend





Chicken





Pre-packed fish



Delicatessen



Cheese

Pizza



Dairy products



Gastronomy



**Pastries** 



Pre-packed fruit and vegetables



Fruits and Vegetables



Sandwiches



Drinks







Frozen food and ice



Off-cycle defrost



Electric defrost



Hot-gas defrosting system



Manual defrost



Ventilated





Incorporated condensing u