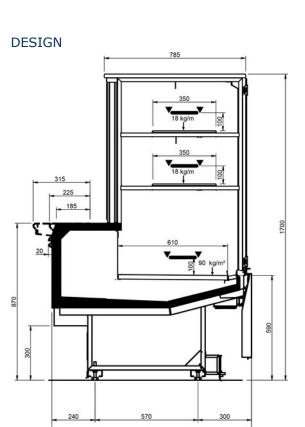

### Technical features

| VELVET TOWER |        |     |      |      |      |
|--------------|--------|-----|------|------|------|
| Length mm    |        | 937 | 1250 | 1875 | 2500 |
| VELVET TOWER | DESIGN | •   | •    | •    | •    |
|              | STUDIO | •   | •    | •    | •    |
|              | STYLE  | •   | •    | •    | •    |

#### STYLE FEET