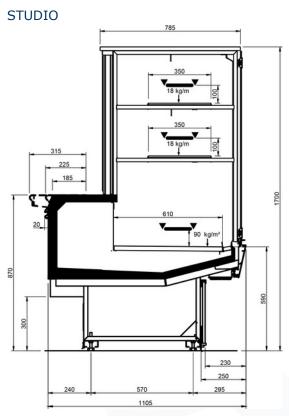

### Technical features

| VELVET TOWER |        |     |      |      |      |
|--------------|--------|-----|------|------|------|
| Length mm    |        | 937 | 1250 | 1875 | 2500 |
| VELVET TOWER | DESIGN | •   | •    | •    | •    |
|              | STUDIO | •   | •    | •    | •    |
|              | STYLE  | •   | •    | •    | •    |

#### STYLE FEET